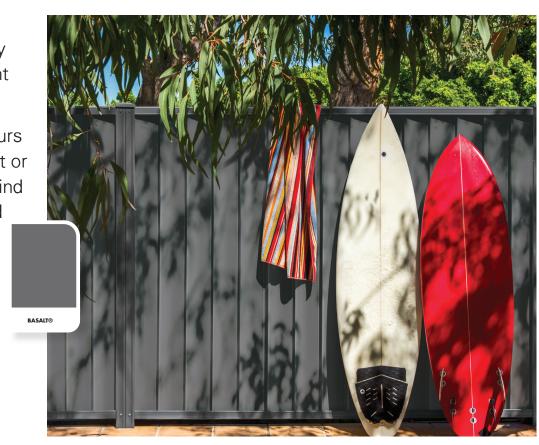

## With 22 colours to choose from, COLORBOND® steel makes it easy to get the look you want.

Each COLORBOND® steel colour has been inspired by Australia's own magnificent backyard.

So whether you want colours that are subtle or bold, light or dark, cool or warm, you'll find a colour that lets you blend the natural charm of your garden with your home.