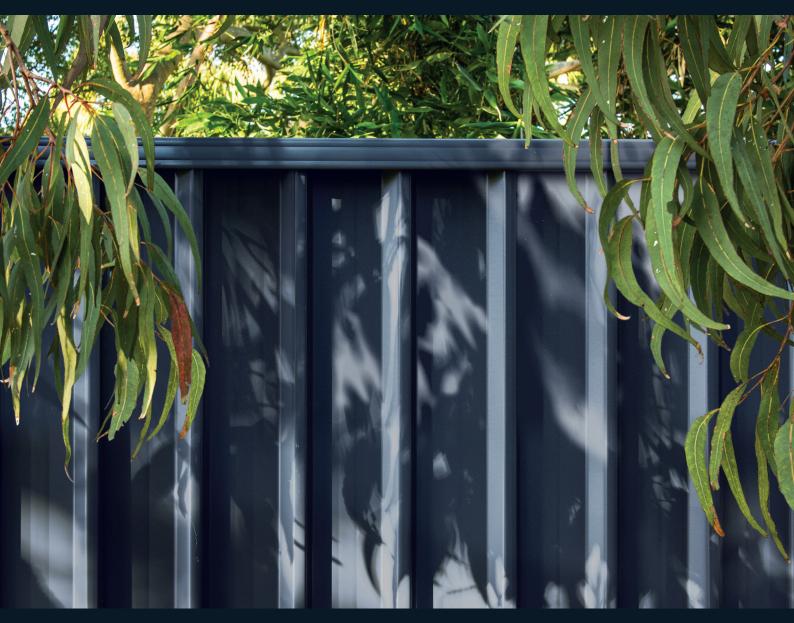

0.35BMT (Base MetalThickness)

0.35BMT (Base MetalThickness)

0.35BMT (Base MetalThickness)

Fence panels and gates made from COLORBOND® steel come in a wide range of panel styles and colours, including three sleek profiles: Sawtooth, SteelClad and Corrugated to suit the design of your home and outdoor landscaping.

## With 22 colours to choose from, COLORBOND® steel makes it easy to get the look you want.

Each COLORBOND® steel colour has been inspired by Australia's own magnificent backyard.

So whether you want colours that are subtle or bold, light or dark, cool or warm, you'll find a colour that lets you blend the natural charm of your garden with your home.