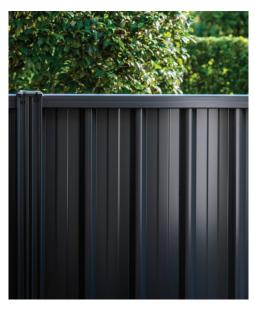

## OUTDOOR & HOME IMPROVEMENT

www.fnw.com.au brisbane@fnw.com.au 1300 BUY STEEL

Fence panels and gates made from COLORBOND® steel are manufactured by our team in Queensland.

The COLORBOND® steel used to manufacture the fence panels and gates comes with a 10 year warranty\*, is termite proof, does not catch fire and is built to withstand the harsh Australian weather conditions.

## Fence panels and gates made from COLORBOND® steel are built to last.

They are easy to maintain and easy to install yourself. Alternatively we can recommend a local fence installer to assist you.

Fence panels and gates made from COLORBOND® steel can enhance the privacy and security of your home for you and your family.

0.35BMT (Base MetalThickness)

0.35BMT (Base MetalThickness)

0.35BMT (Base MetalThickness)

Fence panels and gates made from COLORBOND® steel come in a wide range of panel styles and colours, including three sleek profiles: Sawtooth, SteelClad and Corrugated to suit the design of your home and outdoor landscaping.