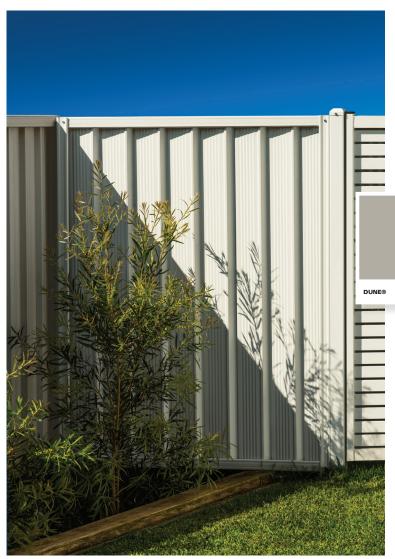

## With 22 colours to choose from, COLORBOND® steel makes it easy to get the look you want.

Each COLORBOND® steel colour has been inspired by Australia's own magnificent backyard.

So whether you want colours that are subtle or bold, light or dark, cool or warm, you'll find a colour that lets you blend the natural charm of your garden with your home.

## COLOUR **YOUR FENCE**

The COLORBOND® steel colour swatches in this brochure have been reproduced to represent actual product colours as accurately as possible. However we recommend checking your chosen colour against an actual sample of the product before purchasing, as varying light conditions and limitations of the printing process may affect colour tones. COLORBOND® and ® colour names are registered trade marks of BlueScope Steel Limited.